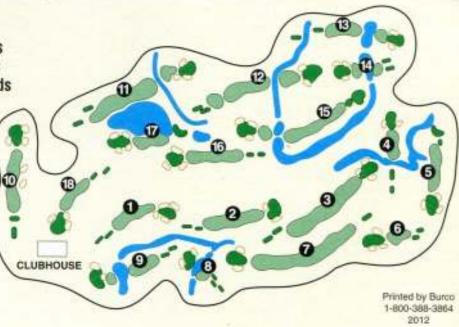

## **Course Layout**

## **USGA RULES GOVERN PLAY**

- · Parking lot out of bounds
- White stakes out of bounds
- Red stakes lateral hazards
- Yellow stakes water hazards
- Please repair ball marks & replace divots
- No one may start on #10 unless authorized by golf shop
- Allow faster players to play through
- Yardage markers are played as immovable obstruction
- Please keep carts out of natural grass areas



| HOLE    | Rating/Slope | 1   | 2   | 3   | 4   | 5   | 6   | 7   | 8   | 9   | Out  |
|---------|--------------|-----|-----|-----|-----|-----|-----|-----|-----|-----|------|
| BLUE    | 70.0/121     | 334 | 383 | 513 | 329 | 324 | 189 | 477 | 167 | 365 | 3081 |
| WHITE   | 68.7/118     | 317 | 367 | 500 | 300 | 316 | 177 | 465 | 152 | 345 | 2939 |
| GOLD    | 66.2/109     | 317 | 325 | 432 | 300 | 293 | 150 | 465 | 115 | 294 | 2691 |
| RED     | 69.2/119     | 299 | 325 | 432 | 274 | 293 | 150 | 405 | 115 | 294 | 2587 |
| +/-     |              |     |     |     |     |     |     |     |     |     |      |
| PAR     |              | 4   | 4   | 5   | 4   | 4   | 3   | 5   | 3   | 4   | 36   |
| HANDICA | AP           | 13  | 7   | 1   | 11  | 9   | 15  | 5   | 17  | 3   |      |

| 10