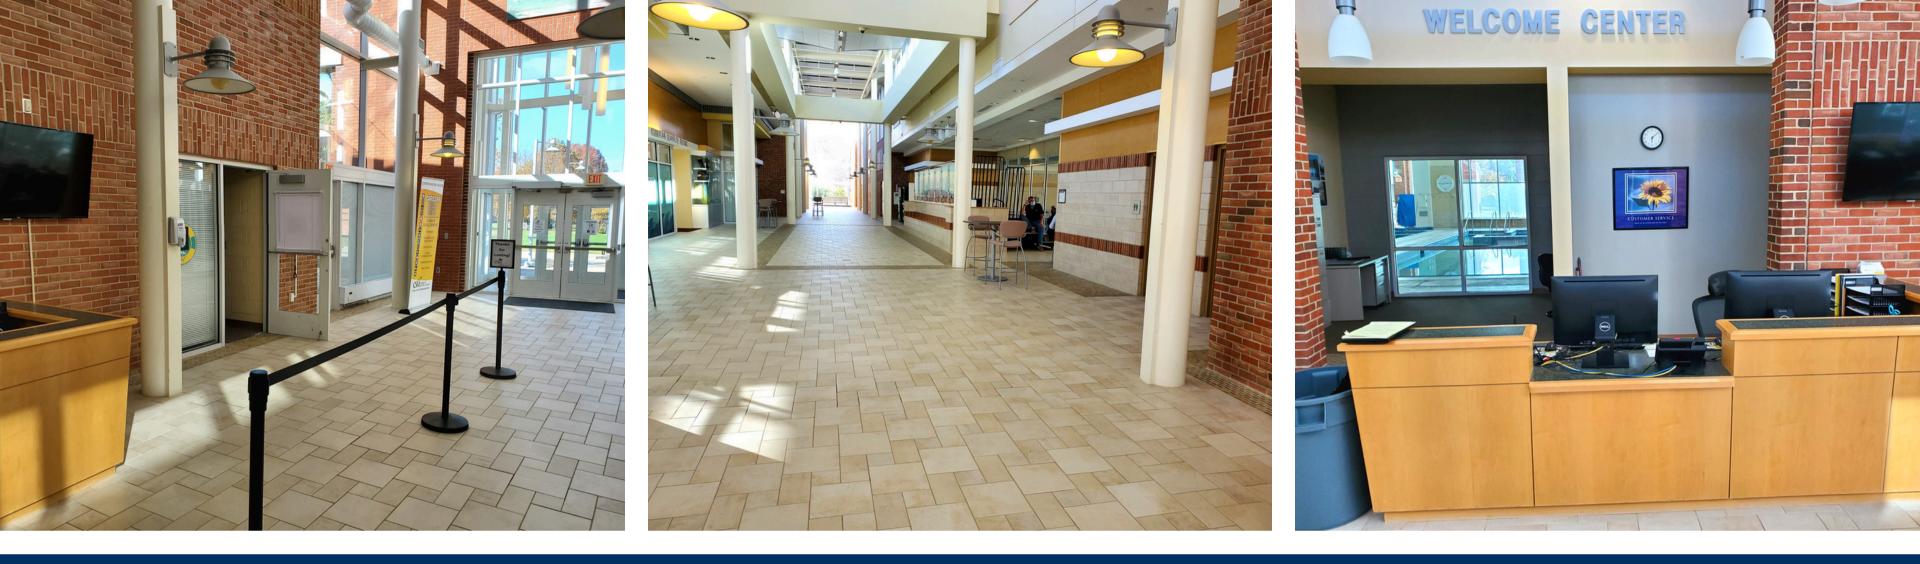

#### **Entrance & Atrium**

Long hallway connect either end of the facility built of brick, glass and cast stone. The main hall connects every space with extensive natural light, integrated seating, displays and places for conversations.

#### Hallway & Features

**Conference Room** Stadium Seating for Pool Viewing Entrance to Staff Offices Men's & Women's Locker Rooms with Showers