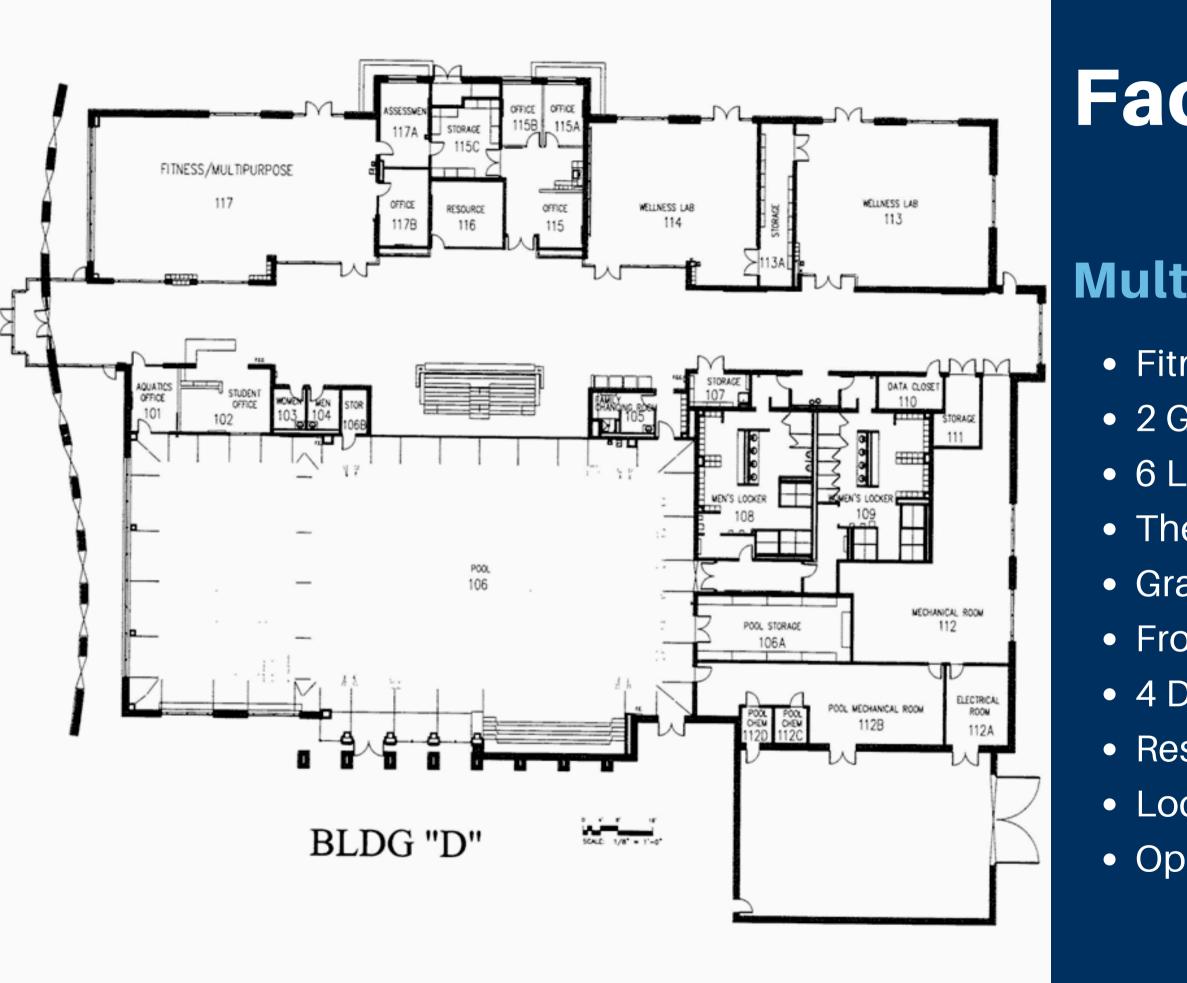

## Facility Layout

#### **Multi-Use Space**

Fitness Room
2 Group Fitness/Dance Studios
6 Lane, 25 Yard Lap Pool
Therapy Pool, zero depth entry
Grand stand seating for competitions
Front Desk, area with meeting space
4 Dedicated Offices
Resource Room & Storage Areas
Locker Rooms
Open Space Atrium