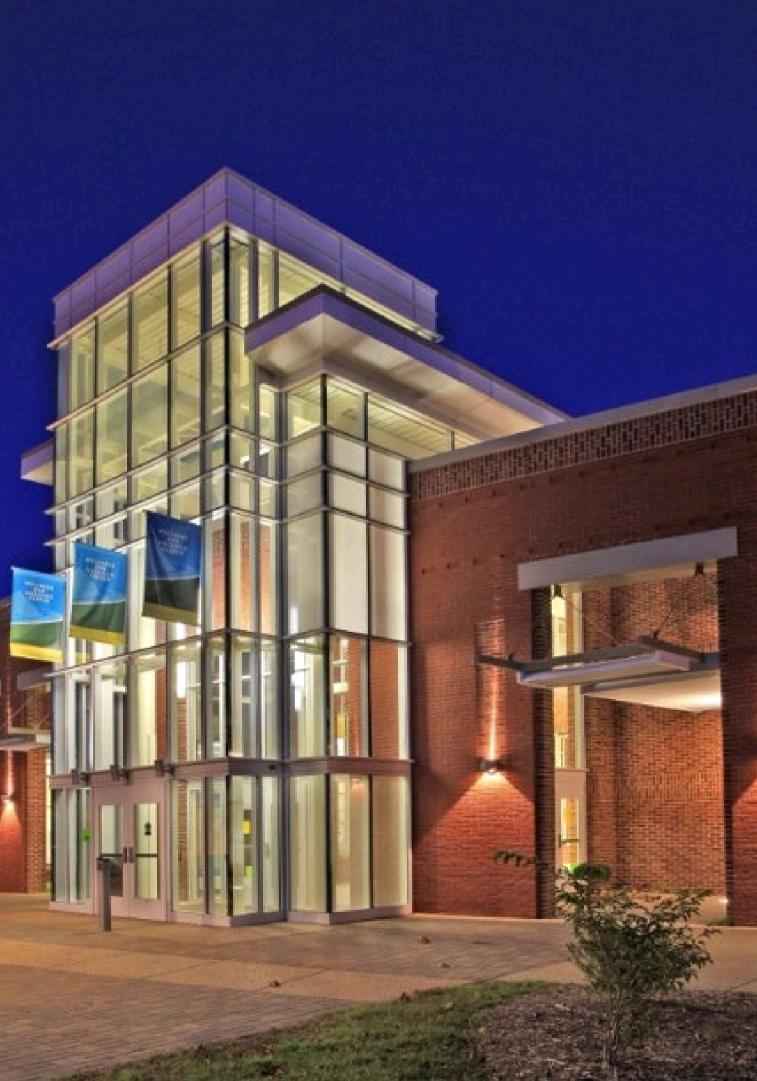

# Wellness & Aquatics Center

Located on the College of Southern Maryland campus

#### **Entrance & Atrium**

Long hallway connect either end of the facility built of brick, glass and cast stone. The main hall connects every space with extensive natural light, integrated seating, displays and places for conversations.