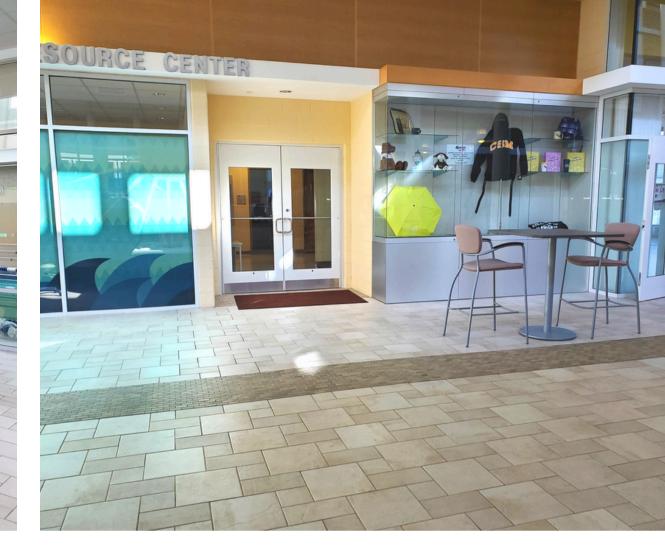

#### **Entrance & Atrium**

Long hallway connect either end of the facility built of brick, glass and cast stone. The main hall connects every space with extensive natural light, integrated seating, displays and places for conversations.

#### Hallway & Features

**Conference Room** Stadium Seating for Pool Viewing Entrance to Staff Offices Men's & Women's Locker Rooms with Showers