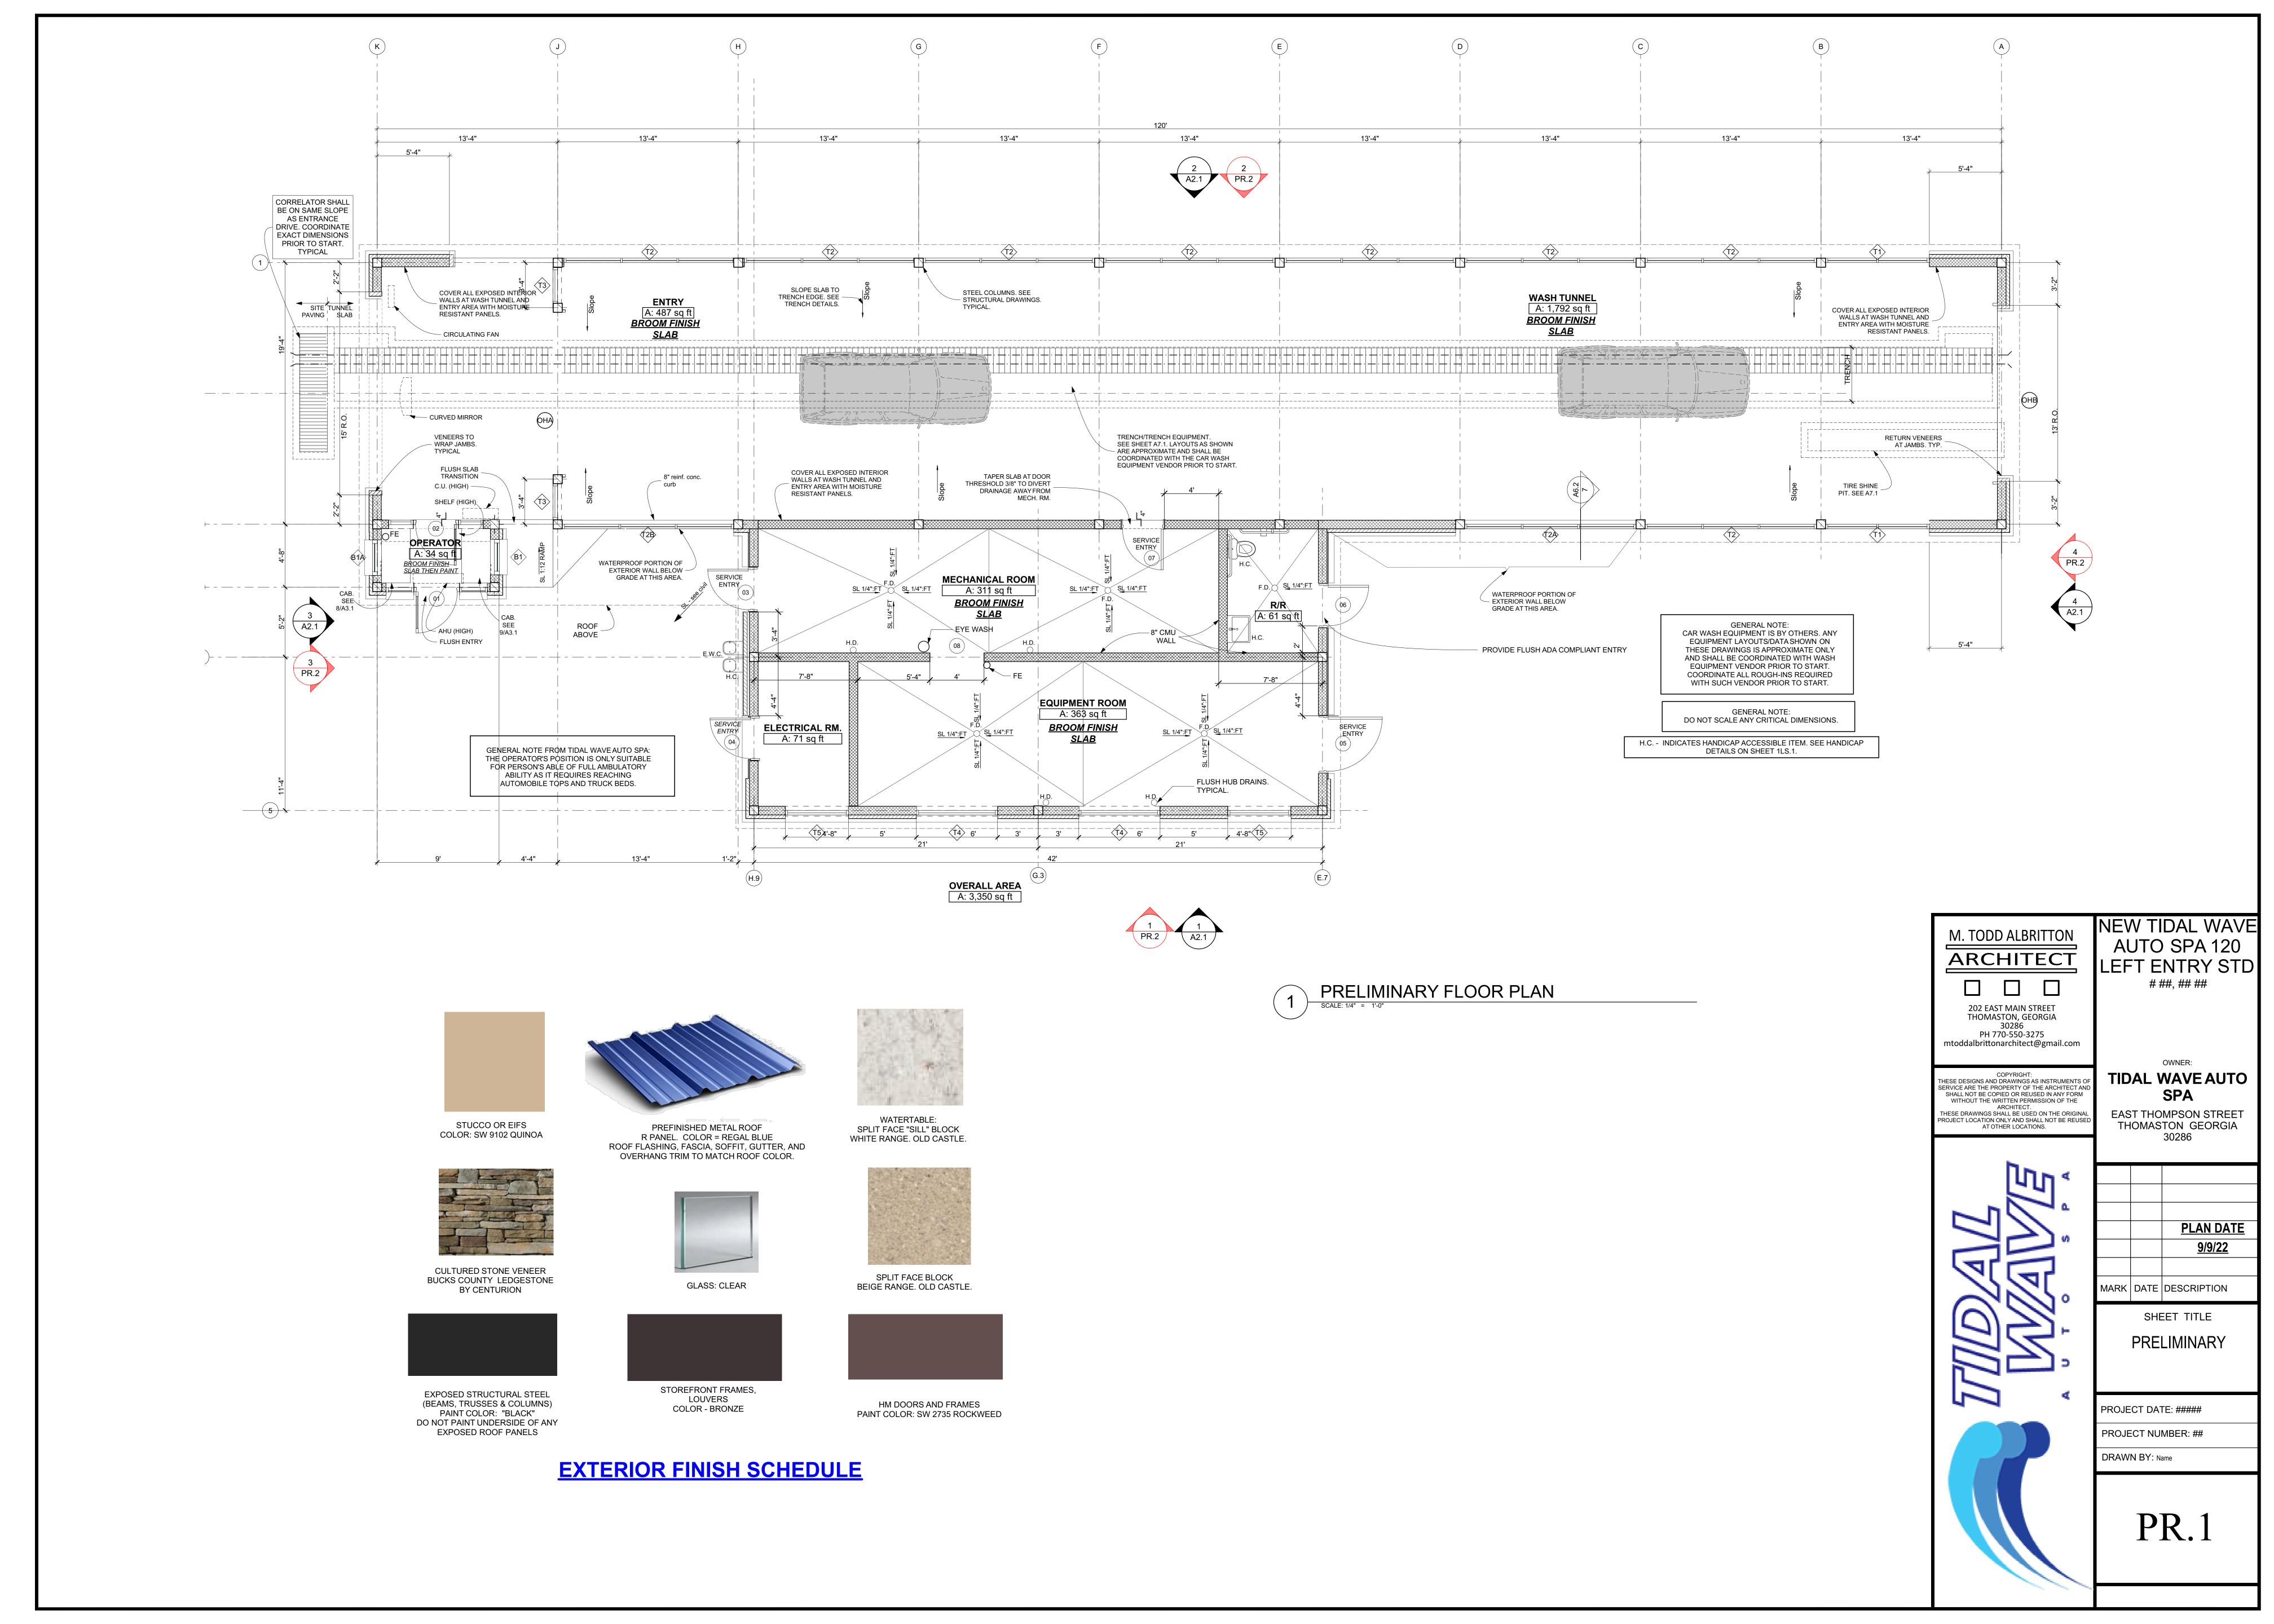

NEW TIDAL WAVE AUTO SPA 120 LEFT ENTRY STD

##,, ##

OWNER:
TIDAL WAVE AUTO
SPA

EAST THOMPSON STREET THOMASTON GEORGIA 30286

| MARK        | DATE | DESCRIPTION |
|-------------|------|-------------|
| SHEET TITLE |      |             |