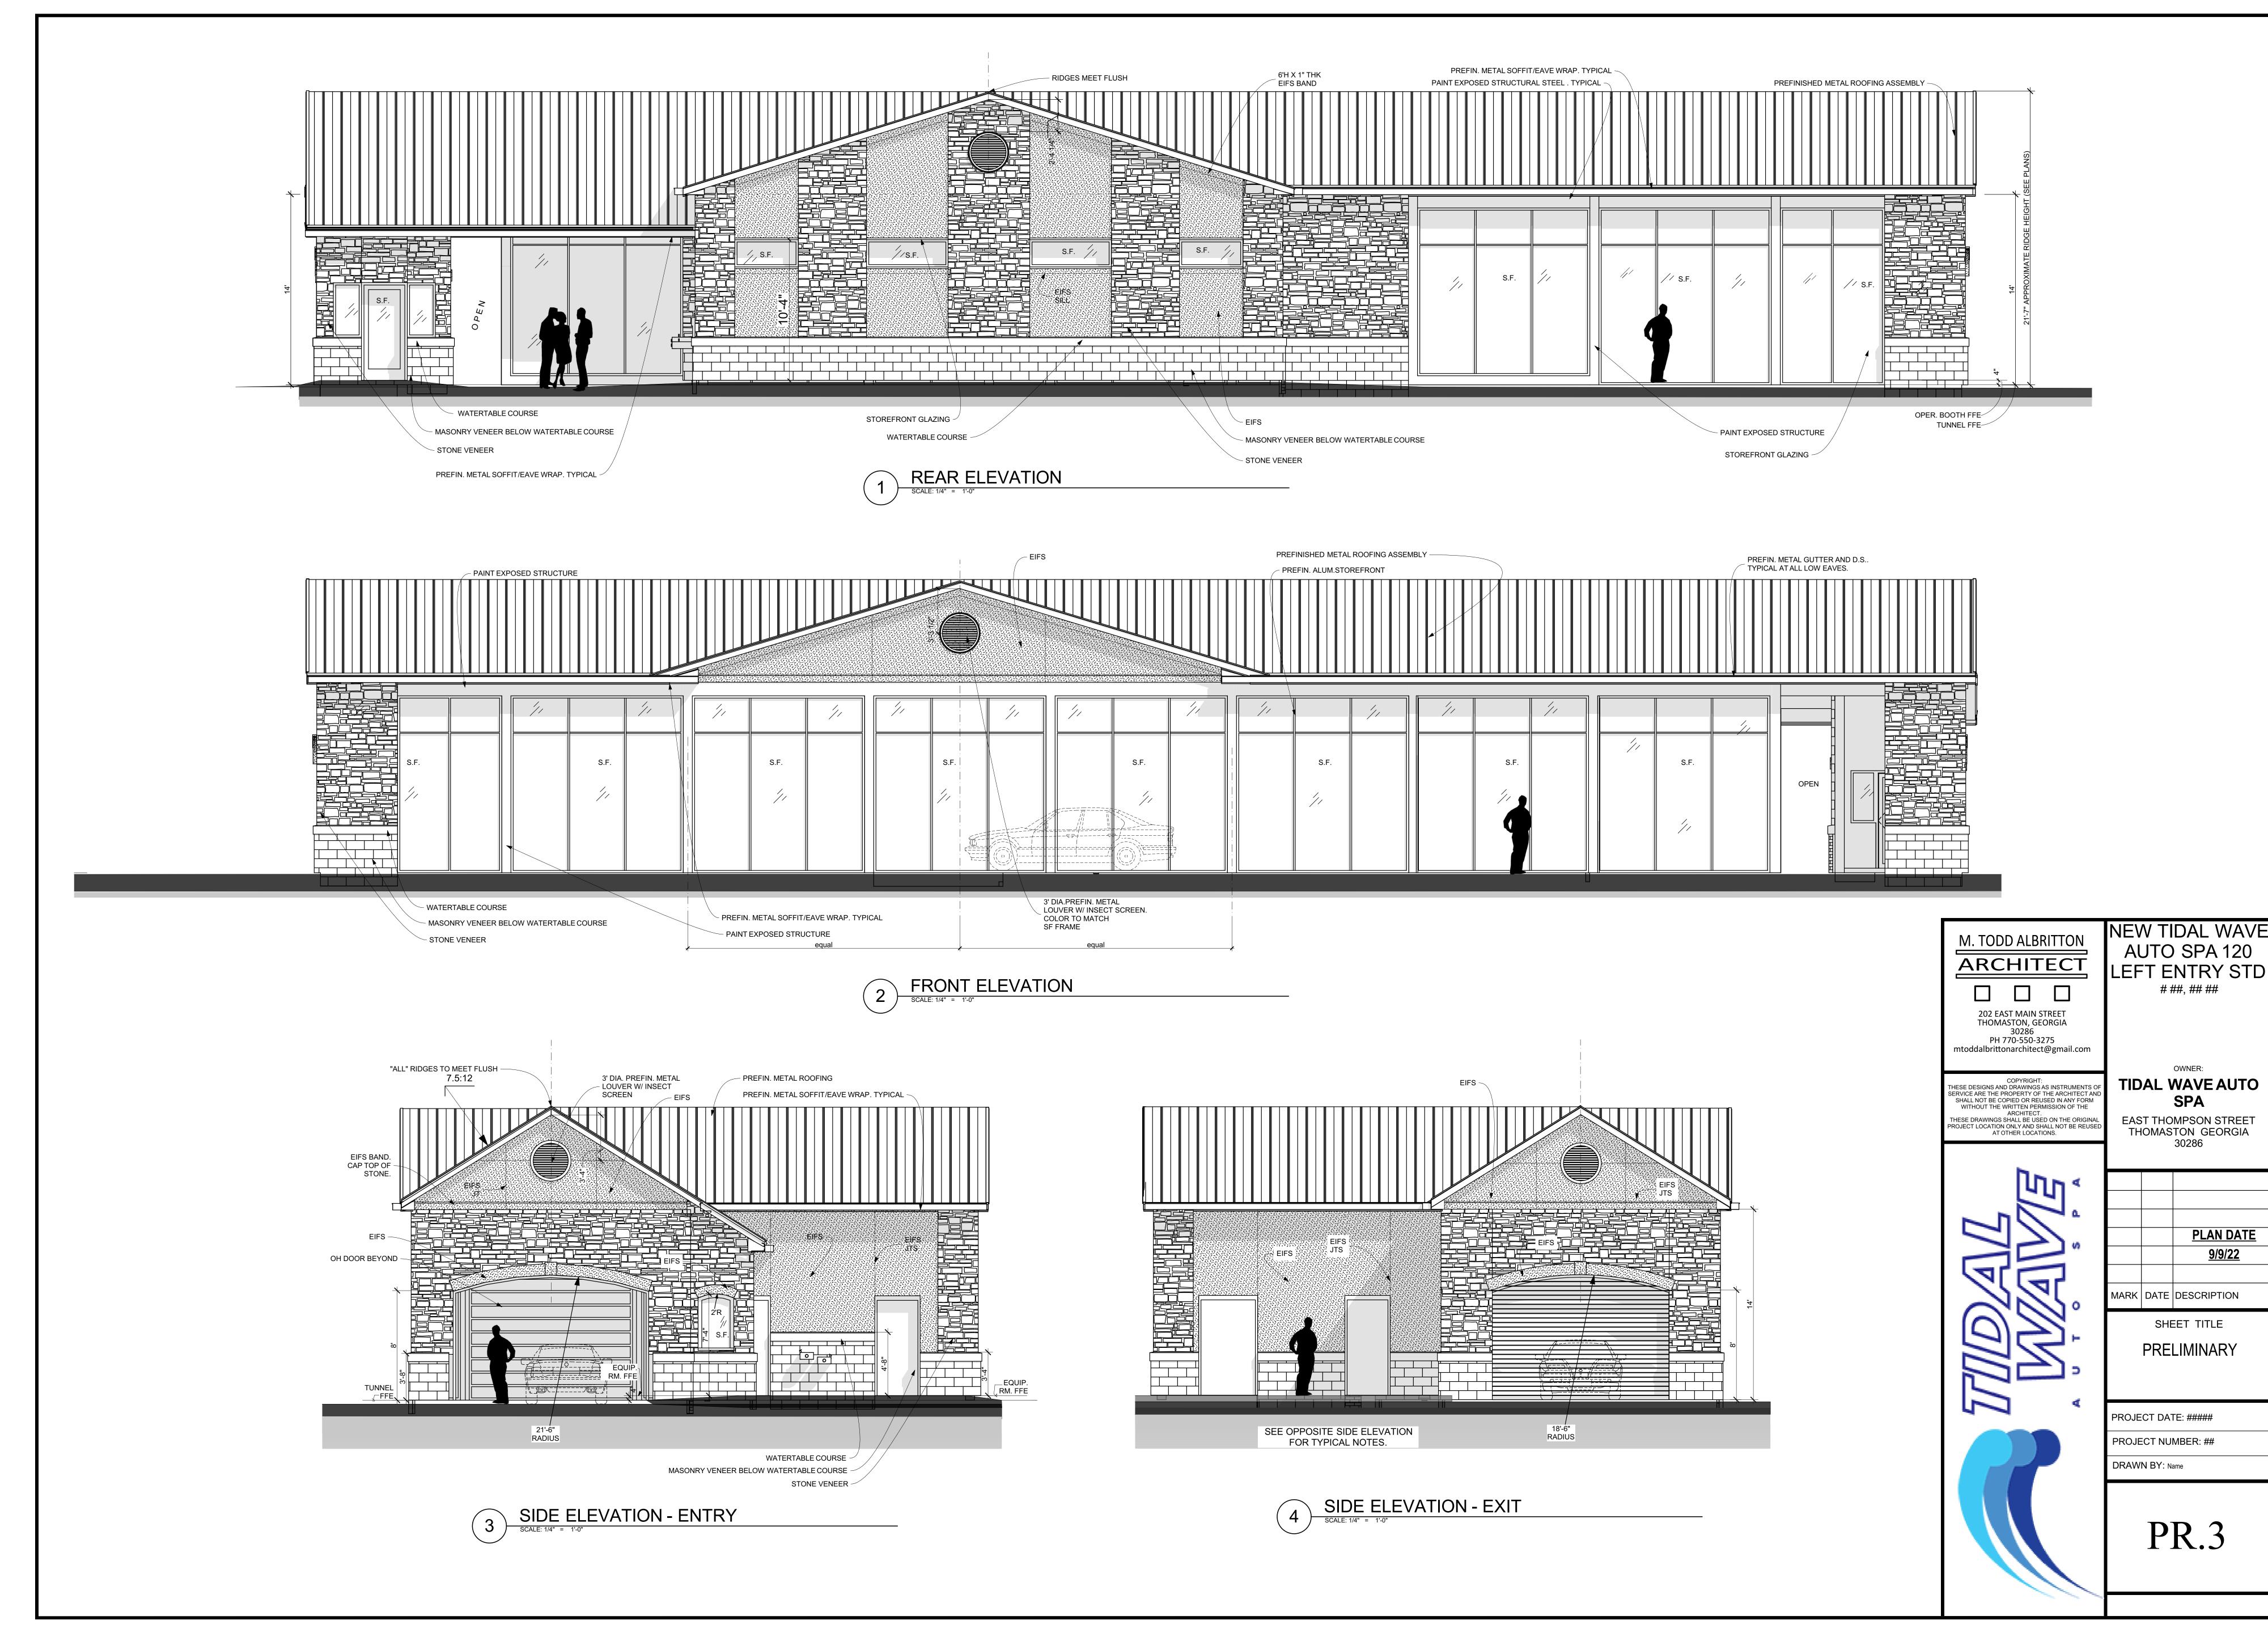

SIDE ELEVATION - EXIT

SCALE: 1/4" = 1'-0"

PR.2

NEW TIDAL WAVE AUTO SPA 120 LEFT ENTRY STD

##,, ##

OWNER:
TIDAL WAVE AUTO
SPA

EAST THOMPSON STREET THOMASTON GEORGIA 30286

| MARK        | DATE | DESCRIPTION |
|-------------|------|-------------|
| SHEET TITLE |      |             |