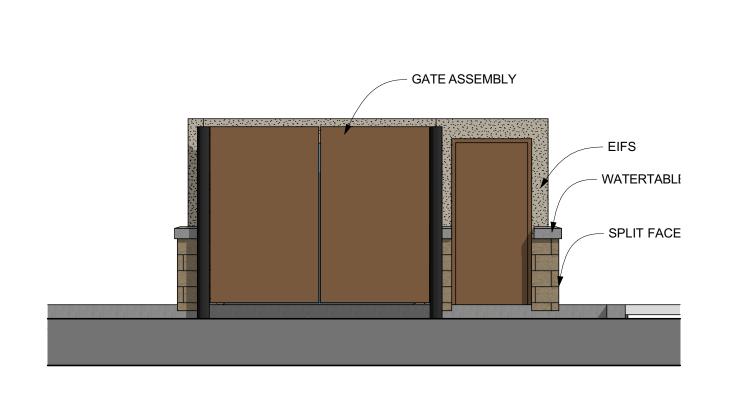

SIDE ELEVATION - EXIT

SCALE: 1/4" = 1'-0"



PR.2







## **VAC CANOPY**









**DUMPSTER ENCLOSURE** 

**VAC/VEND ENCLOSURE** 

PREP CANOPY

ALL COLORS MATCH

MAIN CAR WASH

BUILDING



**PAY CANOPY** 

M. TODD ALBRITTON

ARCHITECT

202 EAST MAIN STREET
THOMASTON, GEORGIA
30286
PH 770-550-3275
mtoddalbrittonarchitect@gmail.com

COPYRIGHT:
THESE DESIGNS AND DRAWINGS AS INSTRUMENTS OF SERVICE ARE THE PROPERTY OF THE ARCHITECT AND SHALL NOT BE COPIED OR REUSED IN ANY FORM WITHOUT THE WRITTEN PERMISSION OF THE ARCHITECT.
THESE DRAWINGS SHALL BE USED ON THE ORIGINAL PROJECT LOCATION ONLY AND SHALL NOT BE REUSED AT OTHER LOCATIONS.

NEW TIDAL WAVE AUTO SPA 120 LEFT ENTRY STD

##,, ##

OWNER:
TIDAL WAVE AUTO
SPA

EAST THOMPSON STREET THOMASTON GEORGIA 30286

| MARK        | DATE | DESCRIPTION |
|-------------|------|-------------|
| SHEET TITLE |      |             |