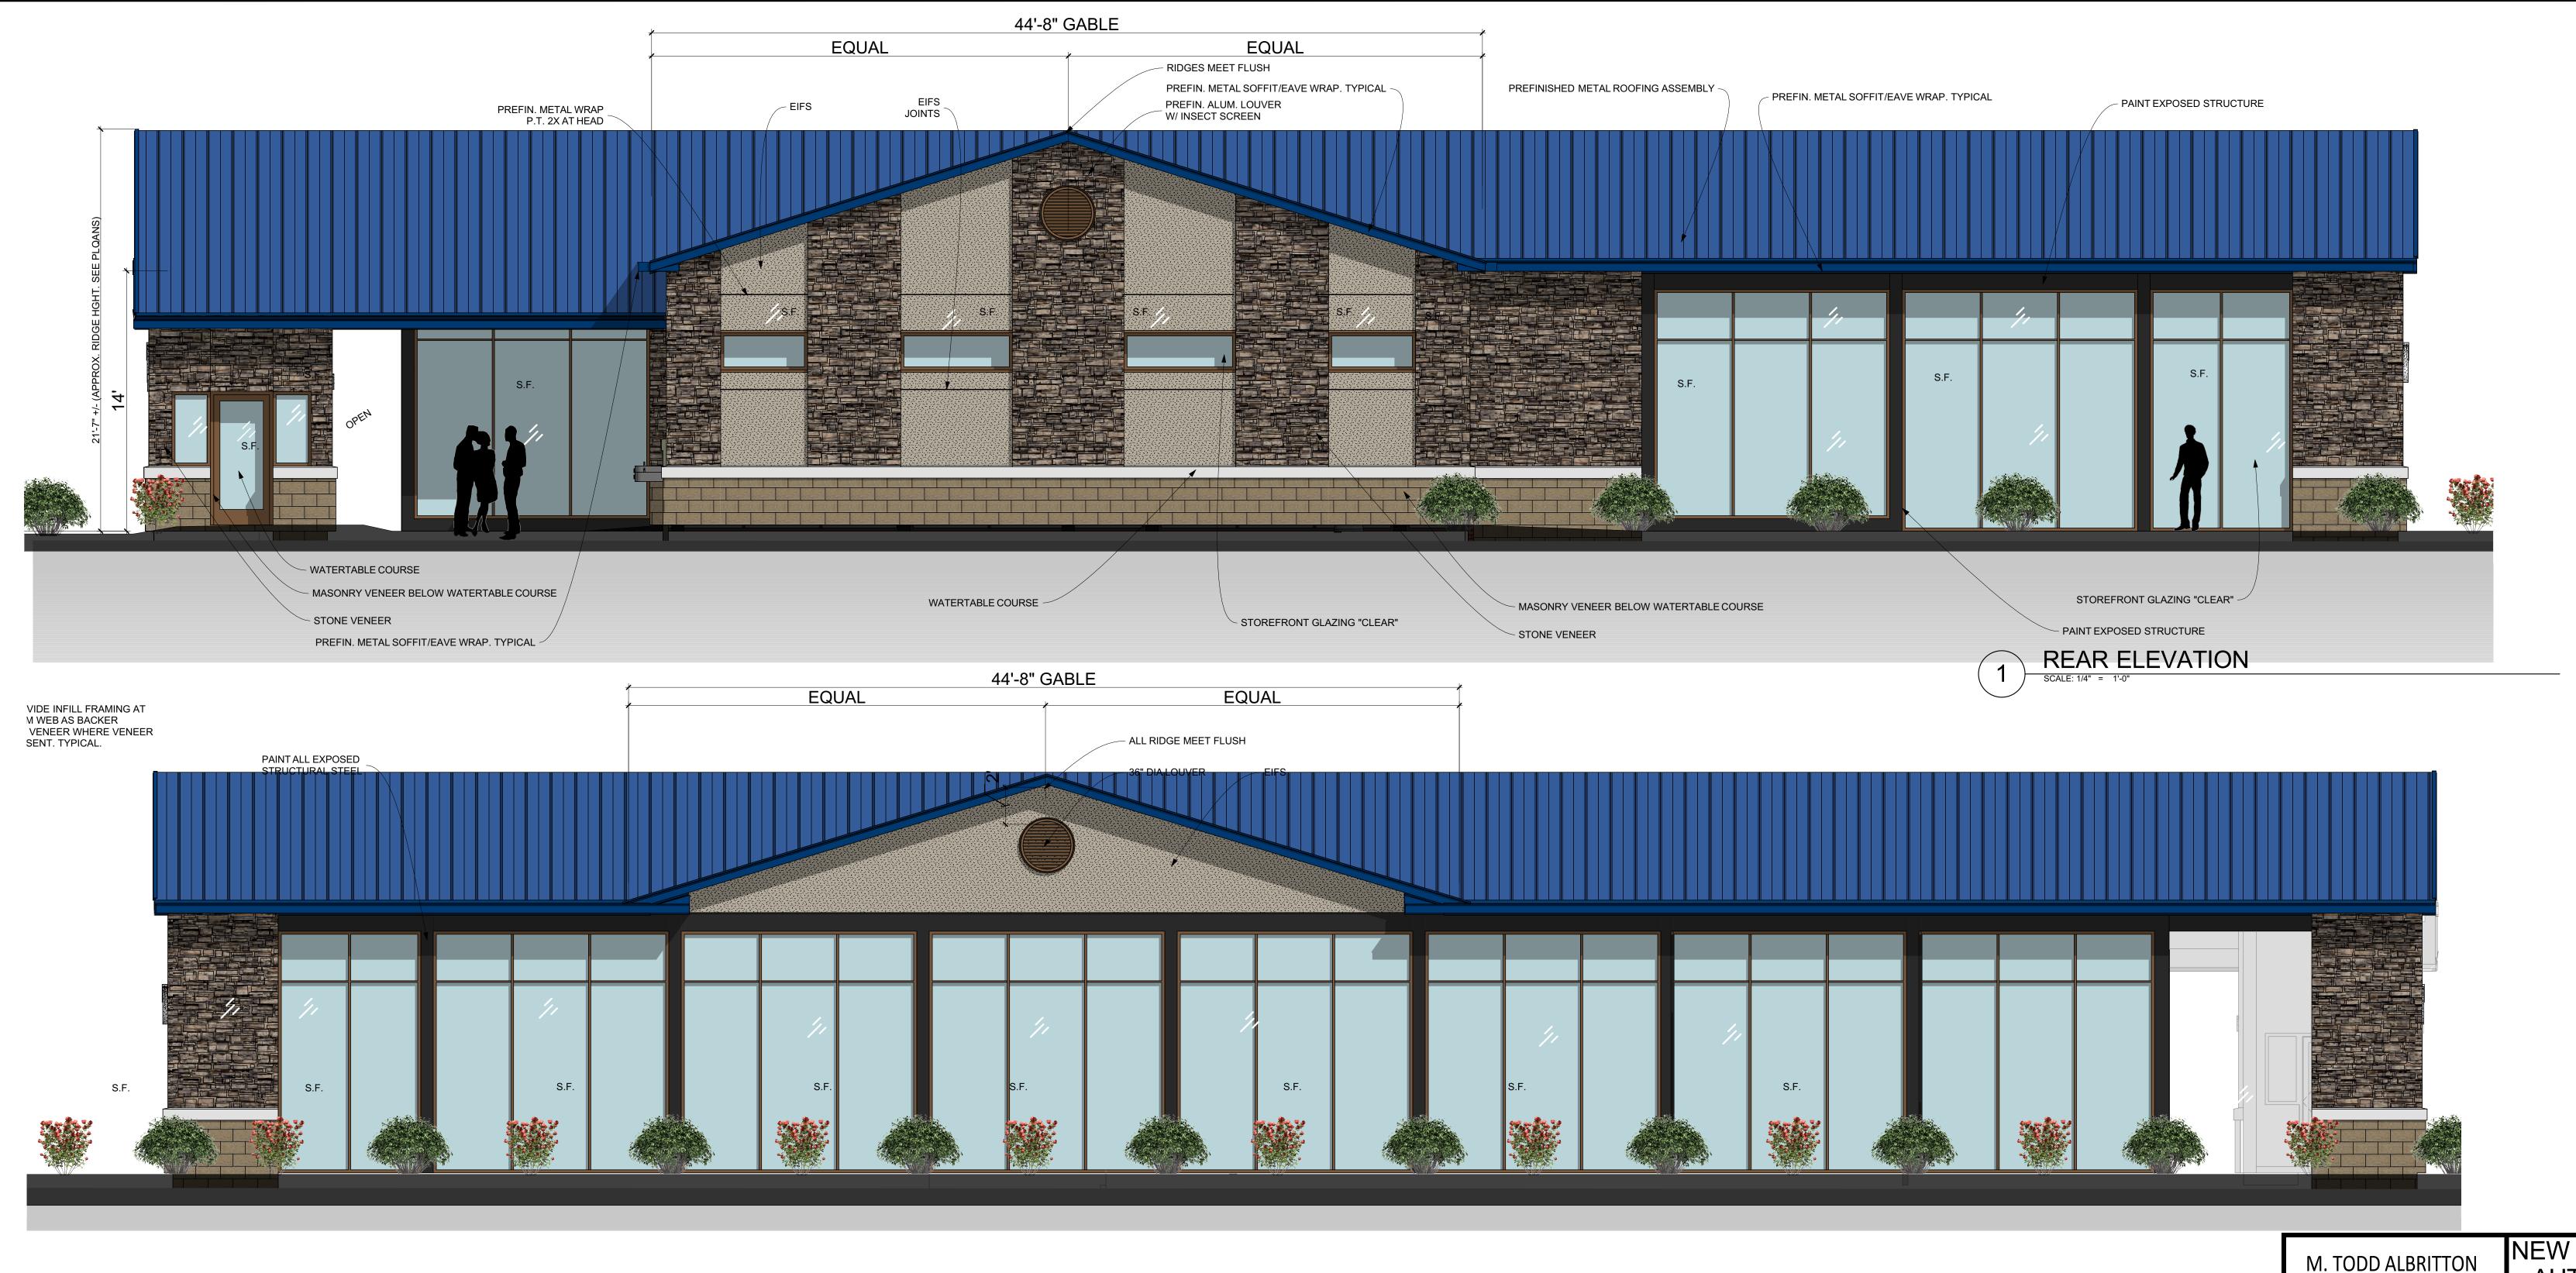

SIDE ELEVATION - EXIT

SCALE: 1/4" = 1'-0"



PR.2







## **VAC CANOPY**









**DUMPSTER ENCLOSURE** 

**VAC/VEND ENCLOSURE** 

PREP CANOPY

ALL COLORS MATCH

MAIN CAR WASH

BUILDING



**PAY CANOPY** 

M. TODD ALBRITTON

ARCHITECT

202 EAST MAIN STREET
THOMASTON, GEORGIA
30286
PH 770-550-3275
mtoddalbrittonarchitect@gmail.com

COPYRIGHT:
THESE DESIGNS AND DRAWINGS AS INSTRUMENTS OF SERVICE ARE THE PROPERTY OF THE ARCHITECT AND SHALL NOT BE COPIED OR REUSED IN ANY FORM WITHOUT THE WRITTEN PERMISSION OF THE ARCHITECT.
THESE DRAWINGS SHALL BE USED ON THE ORIGINAL PROJECT LOCATION ONLY AND SHALL NOT BE REUSED AT OTHER LOCATIONS.

NEW TIDAL WAVE AUTO SPA 120 LEFT ENTRY STD

##,, ##

OWNER:
TIDAL WAVE AUTO
SPA

EAST THOMPSON STREET THOMASTON GEORGIA 30286

| MARK        | DATE