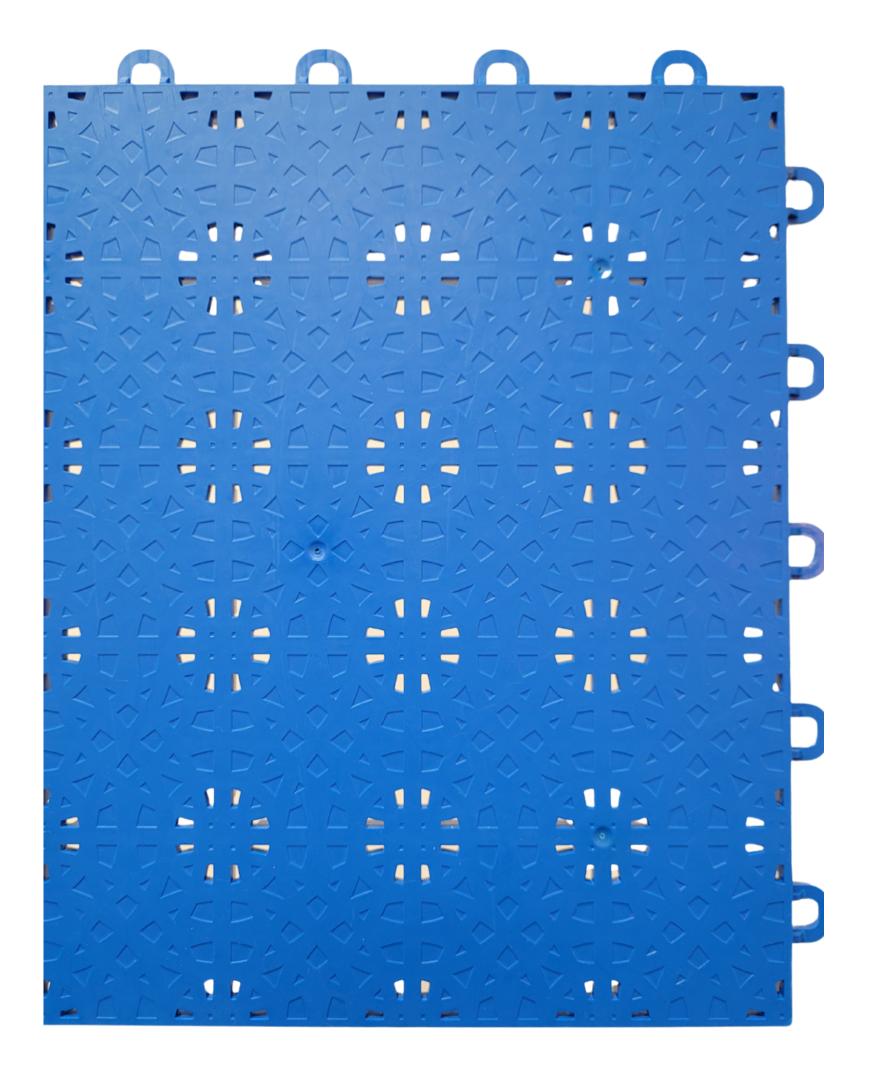

## VersaCourt Interlocking Tiles

13,200 sq. ft. indoor tiles with noise deadening rubber vapor barrier underlayment.

Lines will be colored tiles (red, white, titanium) - no more painting wearing off

# By the Tiles

There are a total of 19,591 tiles for the new floor.

976 titanium.

An additional 6,452 tiles will cover the perimeter.

- 11,099 blue for the court, 520 red, 132 black, 412 white, and