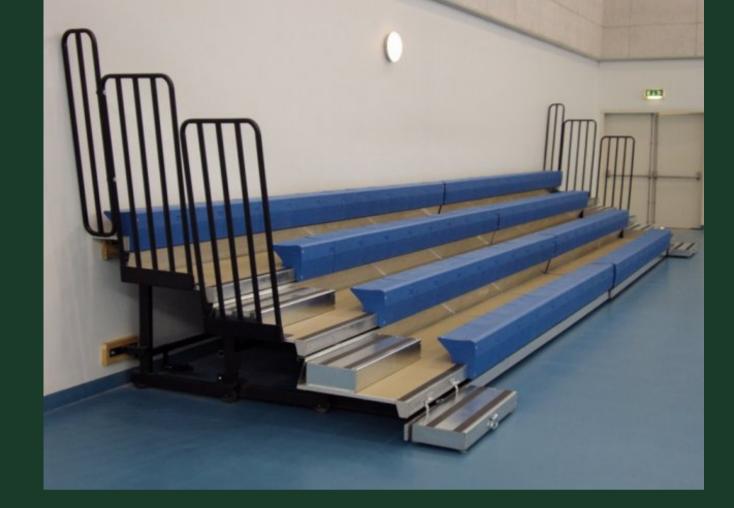

# Bleachers

Telescopic seating available capable of accommodating up to 84 spectators. ADA compliant seats will be available.

Bleachers will be situated on the left hand-side wall when you walk into the arena.

Open areas will now be available to the right leading to the skate window providing safe and easier access for all users.