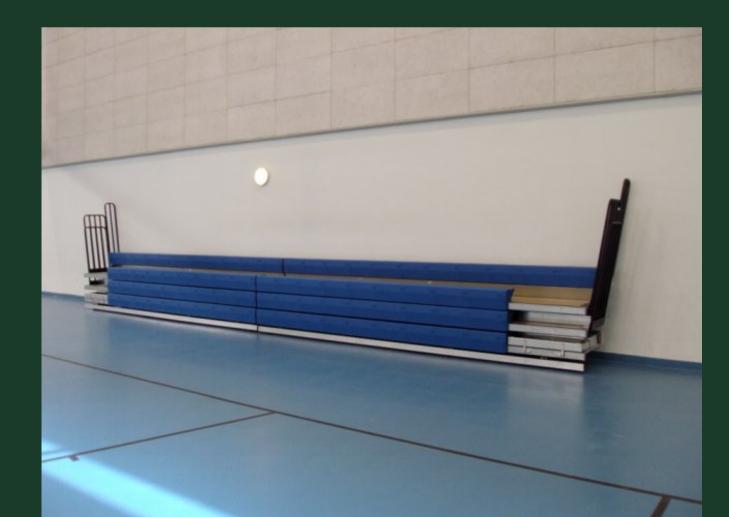

# Bleachers

Telescopic seating available capable of accommodating up to 84 spectators. ADA compliant seats will be available.

Bleachers will be situated on the left hand-side wall when you walk into the arena.

Open areas will now be available to the right leading to the skate window providing safe and easier access for all users.