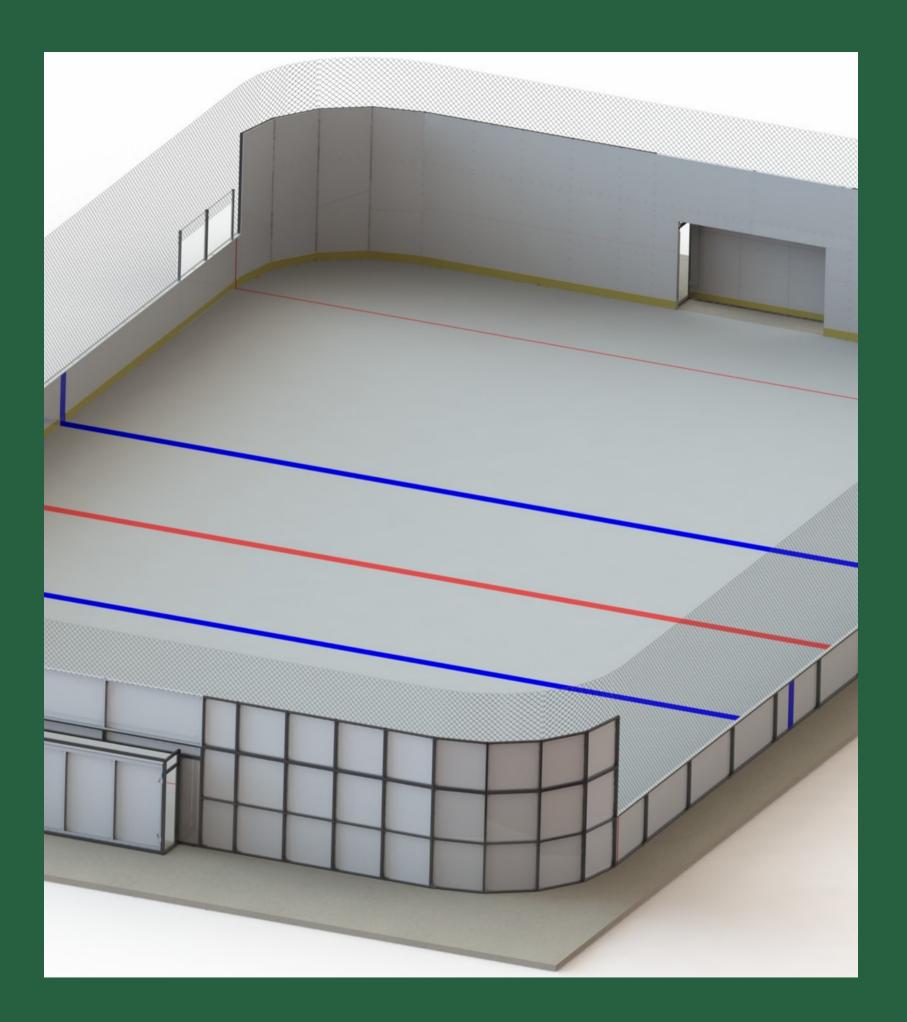

## VersaCourt Interlocking Tiles

13,200 sq. ft. indoor tiles with noise deadening rubber vapor barrier underlayment.

Lines will be colored tiles (red, white, titanium) - no more painting wearing off

# **Dasher Boards**

Infinity Series board system made of tempered aluminum dasher panels.

Two (2) indoor soccer goals with netting that retract at each end.

Three (3) access player gates.

One (1) 120' double-leaf equipment gate.

12' high nylon netting lining perimeter.