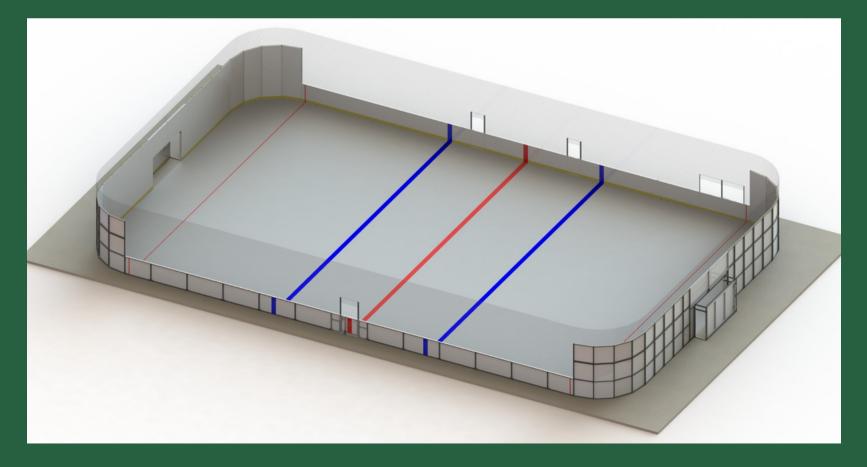

## VersaCourt Interlocking Tiles

13,200 sq. ft. indoor tiles with noise deadening rubber vapor barrier underlayment.

Lines will be colored tiles (red, white, titanium) - no more painting wearing off

# **Dasher Boards**

Infinity Series board system made of tempered aluminum dasher panels.

Two (2) indoor soccer goals with netting that retract at each end.

Three (3) access player gates.

One (1) 120' double-leaf equipment gate.

12' high nylon netting lining perimeter.