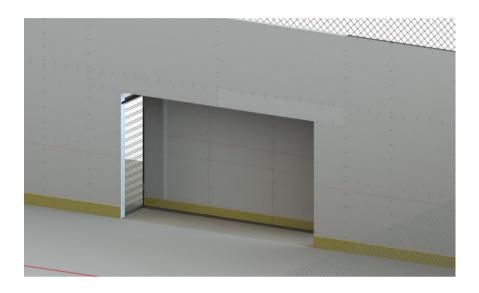

# **Dasher Boards**

Infinity Series board system made of tempered aluminum dasher panels.

Two (2) indoor soccer goals with netting that retract at each end.

Three (3) access player gates.

One (1) 120' double-leaf equipment gate.

#### **EQUIPMENT GATE**

#### Improve Mobility

120' Equipment Gate allows for access for sport transition.Includes a collapsible equipment cart and a pair of hockey goals.