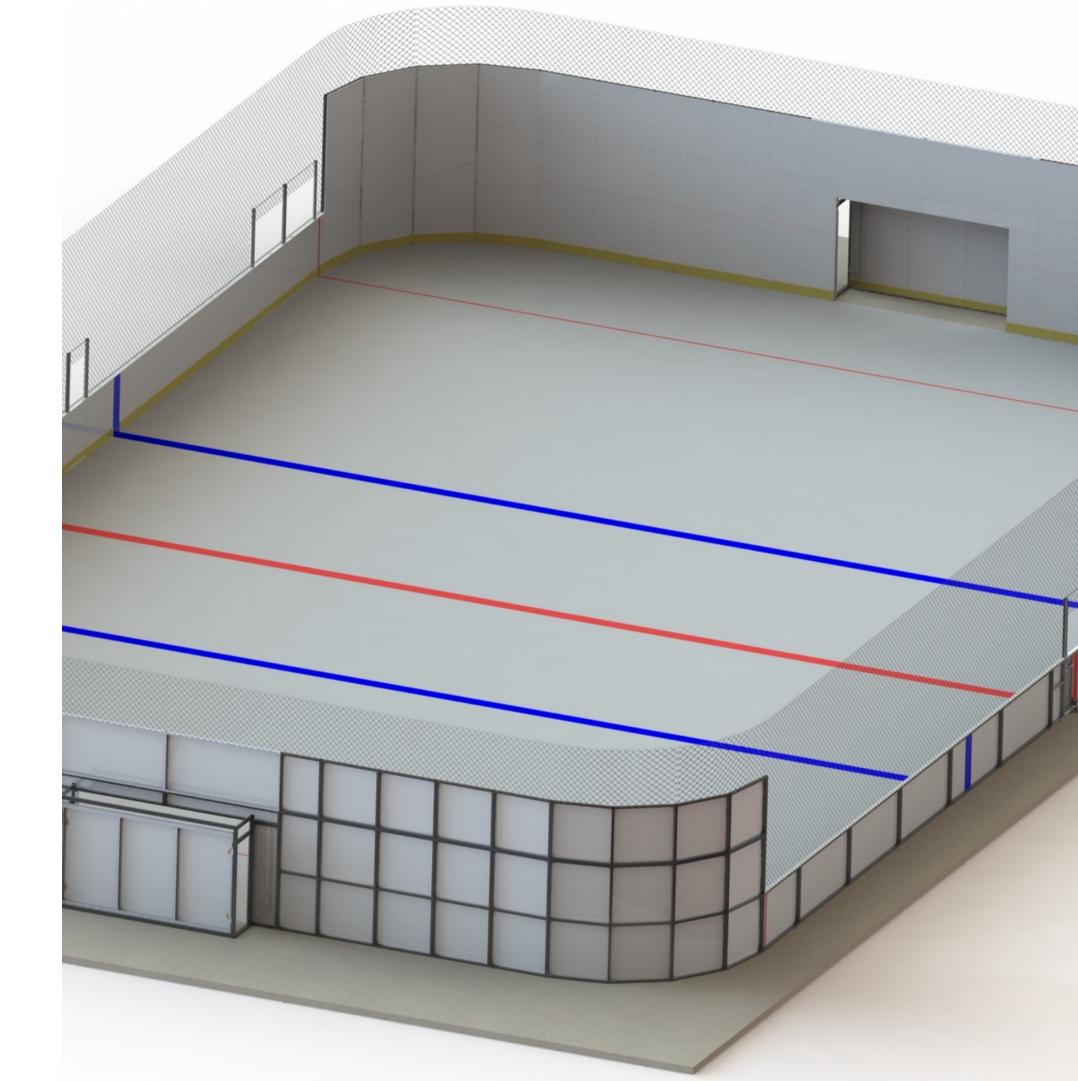

# **Dasher Boards**

Infinity Series board system made of tempered aluminum dasher panels.

Two (2) indoor soccer goals with netting that retract at each end.

Three (3) access player gates.

One (1) 120' double-leaf equipment gate.

12' high nylon netting lining perimeter.

## **Dasher Board Components**