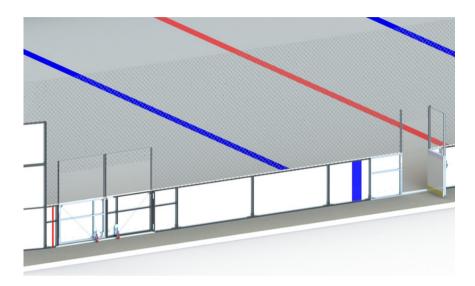

# **Dasher Boards**

Infinity Series board system made of tempered aluminum dasher panels.

Two (2) indoor soccer goals with netting that retract at each end.

Three (3) access player gates.

One (1) 120' double-leaf equipment gate.

12' high nylon netting lining perimeter.

# Bleachers

Telescopic seating available capable of accommodating up to 84 spectators. ADA compliant seats will be available.

Bleachers will be situated on the left hand-side wall when you walk into the arena.

Open areas will now be available to the right leading to the skate window providing safe and easier access for all users.