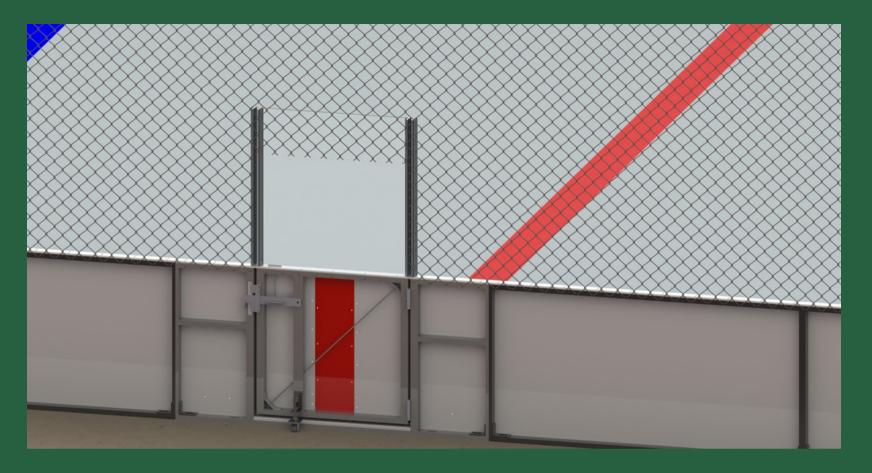

# **Dasher Boards**

Infinity Series board system made of tempered aluminum dasher panels.

Two (2) indoor soccer goals with netting that retract at each end.

Three (3) access player gates.

One (1) 120' double-leaf equipment gate.

#### ACCESS GATES

#### Players

Positioned on either side of midfield, gates will provide access for each to designated bench areas.