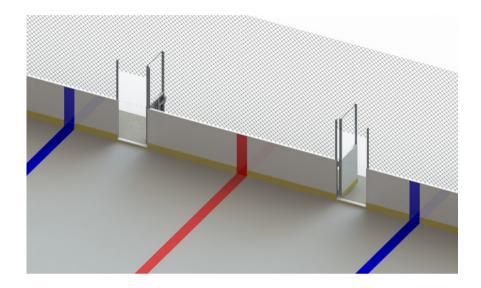

# **Dasher Boards**

Infinity Series board system made of tempered aluminum dasher panels.

Two (2) indoor soccer goals with netting that retract at each end.

Three (3) access player gates.

One (1) 120' double-leaf equipment gate.

12' high nylon netting lining perimeter.

## **Dasher Board Components**

#### **RETRACTABLE GOALS**

Accessibility

Provide transition with ease and netting included.

#### ACCESS GATES

#### Players

Positioned on either side of midfield, gates will provide access for each to designated bench areas.

#### **EQUIPMENT GATE**

#### Improve Mobility

120' Equipment Gate allows for access for sport transition.Includes a collapsible equipment cart and a pair of hockey goals.