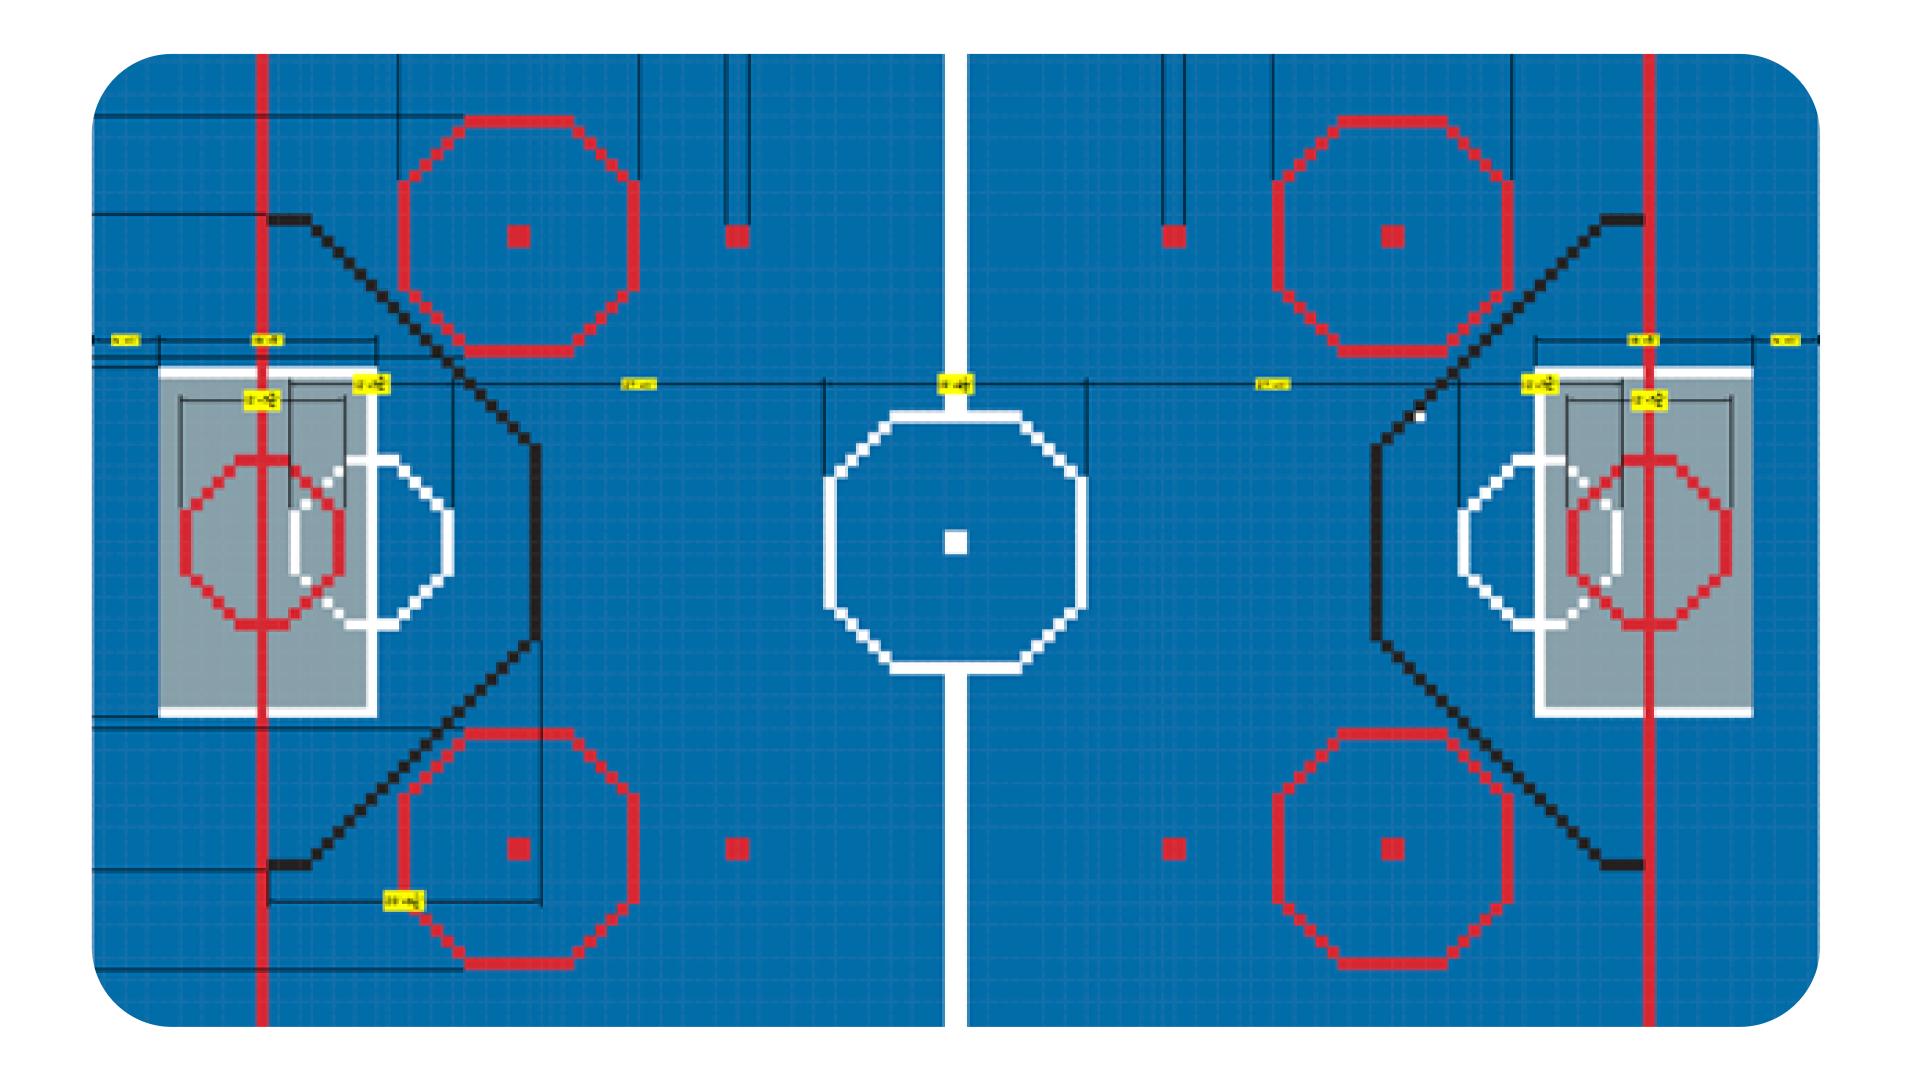

## VersaCourt Interlocking Tiles

13,200 sq. ft. indoor tiles with noise deadening rubber vapor barrier underlayment.

Lines will be colored tiles (red, white, titanium) - no more painting wearing off

# **Dasher Boards**

Infinity Series board system made of tempered aluminum dasher panels.

Two (2) indoor soccer goals with netting that retract at each end.

Three (3) access player gates.

One (1) 120' double-leaf equipment gate.

12' high nylon netting lining perimeter.