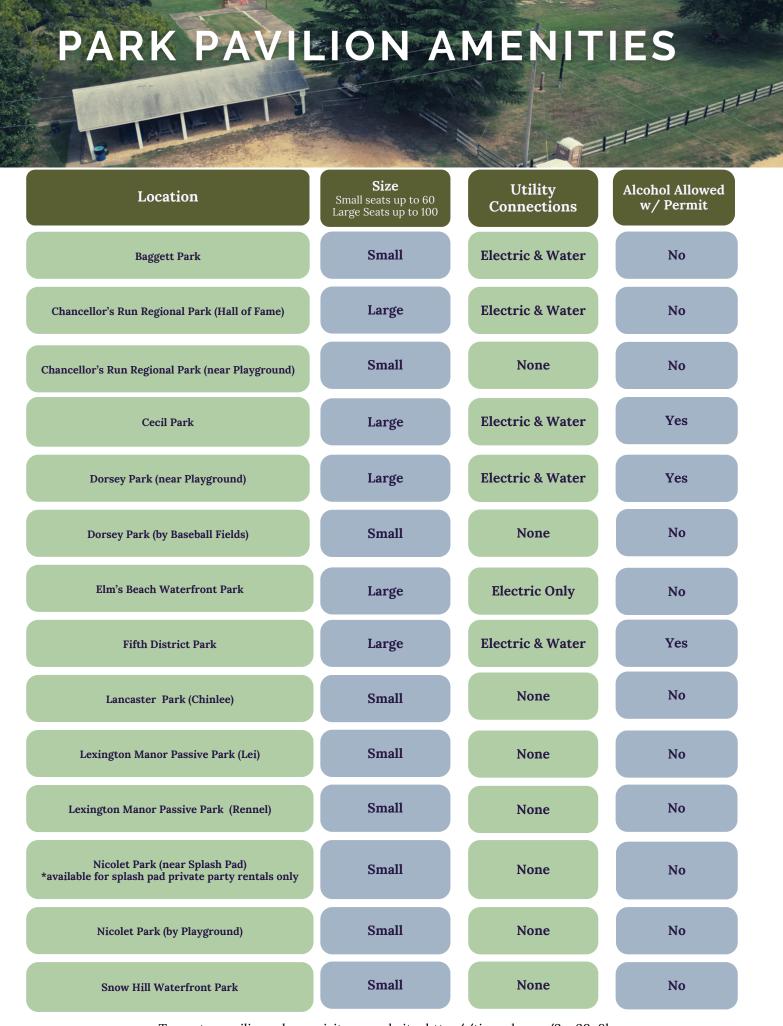

#### SMALL PAVILIONS

Baggett Park

Chancellor's Run Regional Park (near playground)

Dorsey Park (near baseball fields)

Lancaster Park - Chinlee Pavilion

Lex. Manor Passive Park - Rennel Pavilion

Lex. Manor Passive Park - Lei Pavillion

Nicolet Park

Snow Hill Waterfront Park

Elms Beach

#### LARGE PAVILIONS

CAPRA

Cecil Park

Chancellor's Run Regional Park (Hall of Fame)

Dorsey Park (near the playground)

Elms Beach Waterfront Park

Fifth District Park

**Snow Hill** 

### RENTAL & ADMISSIONS

St. Mary's County Recreation & Parks

<sup>\*</sup>Alcohol permits only are authorized for Fifth District Park, Dorsey Park (large pavilion only) and Cecil Park and must be approved with a completed application.