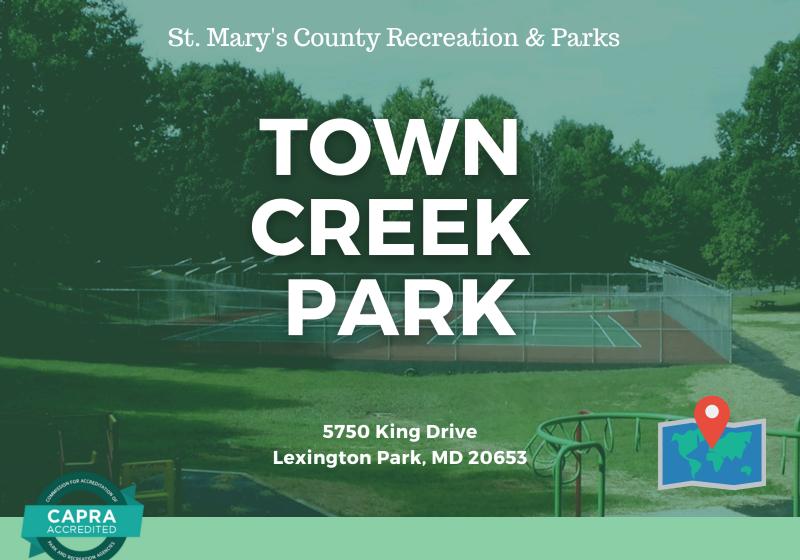

## **ATHLETIC COURTS**

Tennis Courts (lights)

Multifunctional Green Space

### **RECREATION**

Accessible Playground
Pet Friendly

Dogs are permitted, but must remain on a 6' leash at all times and owners must clean up after their pet.

### **GENERAL INFORMATION**

2.5 Acre Park

Park is Open from Sunrise to Sunset

**Established in 1971** 